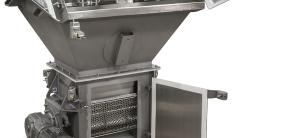

The Product Conditioner utilizes a U-shaped screen frame and a fully welded triple-bar shaft that safely and efficiently returns solid materials to a free-flowing state. The perforated and removable screen assembly allows for a quick changeover to a different screen configuration for each application. Two double-hinged side doors provide easy access for cleaning.

The Product Conditioner can be used as a stand-alone unit or be placed on top of a blender. It can also be combined with a filtered bag dump station for efficient dust collection and filtration.