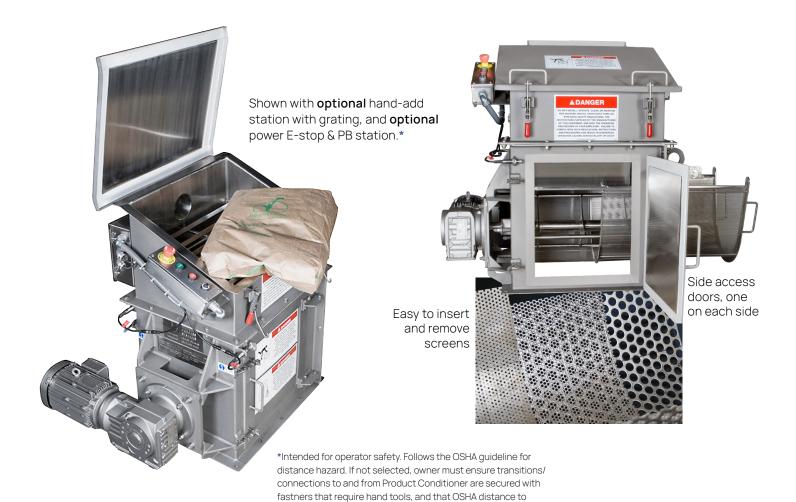

The Product Conditioner utilizes a U-shaped screen frame and a fully welded triple-bar shaft that safely and efficiently returns solid materials to a free-flowing state. The perforated and removable screen assembly allows for a quick changeover to a different screen configuration for each application. Two double-hinged side doors provide easy access for cleaning.

### Design features and technology benefits

- 304 SS sanitary construction
- 12" diameter triple bar agitator
- · U-shaped product conditioner
- Removable screens with holes in different sizes
- · Easily removable perforated screen and frame assembly
- · Hinged access doors to facilitate cleaning
- Direct drive gearmotor, speed range 0-76 RPM
- Inverter duty, high-efficiency TEFC motor