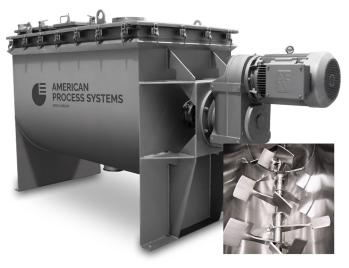

The OptimaBlend® Fluidizing Paddle Blender from American Process Systems® provides best-in-class blending equipment and systems for lab to high volume production. The OptimaBlend® overcomes the limitations of established methods of blending and provides a better quality-of-mix along with faster mix times. OptimaBlend® mechanically fluidizes the product, eliminating roll-apart segregation caused by gravity and ensuring an efficient and gentle mixing process regardless of particle size, shape, or density.

The OptimaBlend® can meet all requirements of FDA/USDA requirements for food processing applications. The 300 series stainless steel construction with all internal welds, continuous, ground smooth and polished along with v-ring rotary packing seals makes it ideal for applications that contain allergens.