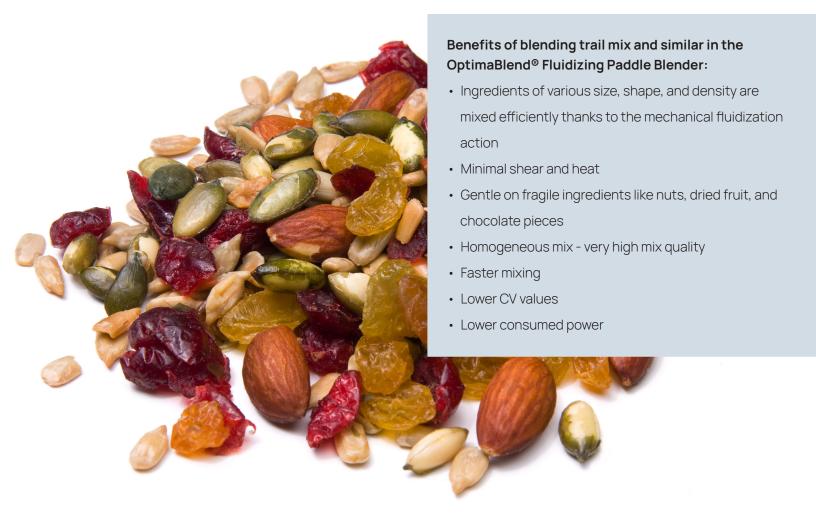

#### The trail mix market:

The trail mix market continues its steady growth trajectory as Americans seek convenient foods that they can eat on the go and feel good about. Trail mixes are made by combining nuts, dried fruit, seeds, chocolate, pretzels, granola, and other ingredients which require equipment that can blend mixes accurately with little or no breakage to insure packaging of quality mixes with consistent volumetric sizing.

The OptimaBlend® Fluidizing Paddle Blender from American Process Systems® provides best-in-class blending equipment and systems for lab to high volume production. The OptimaBlend® overcomes the limitations of established methods of blending and provides a better quality-of-mix along with faster mix times. OptimaBlend® mechanically fluidizes the product, eliminating roll-apart segregation caused by gravity and ensuring an efficient and gentle mixing process regardless of particle size, shape, or density.